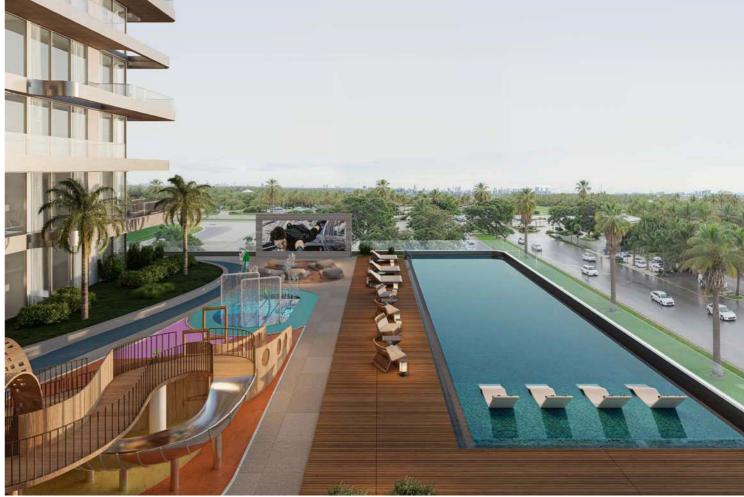

#### EXCLUSIVE AMENITIES

Seaside by Prestige One presents a suite of refined amenities for an elevated waterfront living experience.

ELECTRIC CAR PARKING/CHARGING

KID'S PLAY AREA

GRAND DOUBLE-HEIGHT LOBBY

MINI PUTT GOLF

SPA POOLS

SWIMMING POOL

GYM & CHANGING ROOMS

KID'S POOL & FOUNTAINS

OUTDOOR CINEMA & LAWN